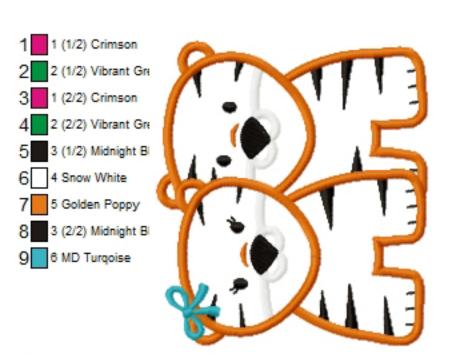

1 (1/2) Crimson 2 2 (1/2) Vibrant Gre 3 1 (2/2) Crimson 4 2 (2/2) Vibrant Gre 5 3 (1/2) Midnight Bl 6 4 Snow White 7 5 Golden Poppy 8 3 (2/2) Midnight B 9 6 MD Turqoise

1 (1/2) Crimson 2 2 (1/2) Vibrant Gre 3 1 (2/2) Crimson 4 2 (2/2) Vibrant Gre 5 3 (1/2) Midnight Bl 6 4 Snow White 7 5 Golden Poppy 8 3 (2/2) Midnight B