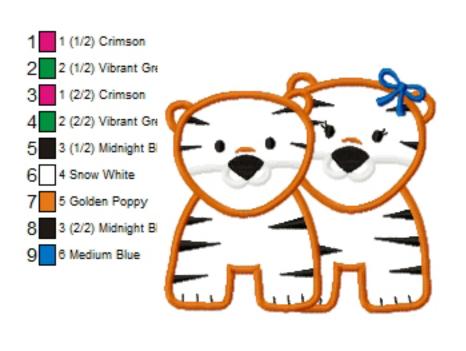

## Four versions of this animal pair are included with purchase:

Dimensions and Stitch counts for all sizes of all variations of this design can be found on the following pages.

Size: 3.89x3.50 " Stops: 8

Colors: 6/9 Stops: 8 Size: 4.92x5.45 "

File: TigerPairBoyGirll2S 6x10.PES Stitches: 17227 Colors: 6/9 Size: 5.98x6.62 " Stops: 8

1 (1/2) Crimson 2 (1/2) Vibrant Gre 3 1 (2/2) Crimson 4 2 (2/2) Vibrant Gre 5 3 (1/2) Midnight B 6 4 Snow White 7 5 Golden Poppy 8 3 (2/2) Midnight Bl 9 6 MD Turqoise