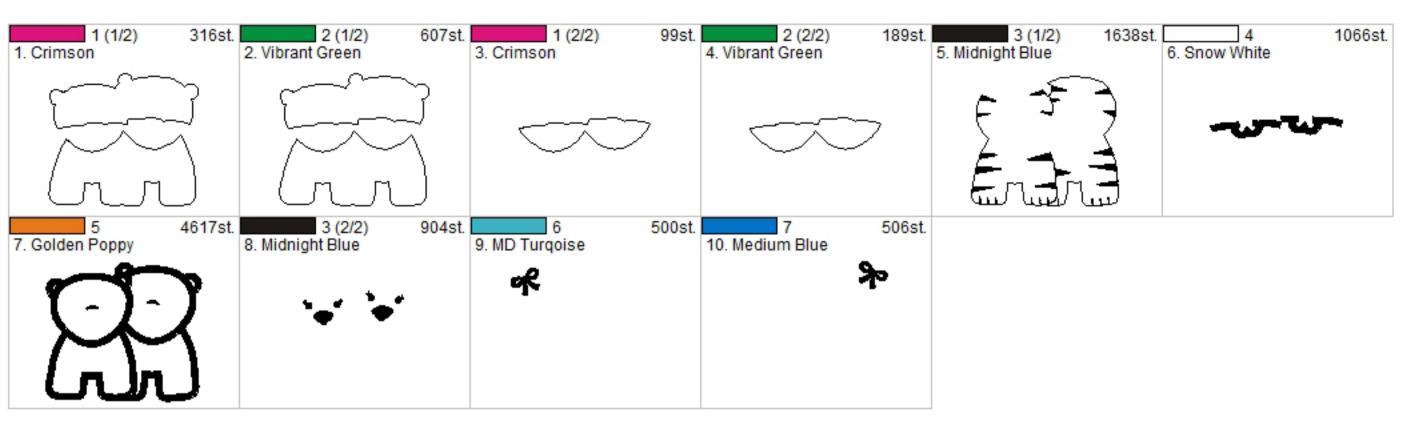

## http://www.theitch2stitch.com

Steps 1 and 3 are fabric placement lines.

Steps 2 and 4 tack down the fabric. Trim fabric before moving on to the next step.

Steps 5-7 are satin stitches and details.

Step 8 is the nose and eyes for both tigers (girls have eyelashes, boys do not)

Steps 9 and 10 are hairbows (which will only be on the designs with girls)