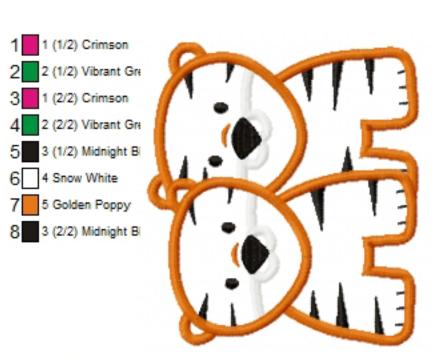

1 (1/2) Crimson 2 (1/2) Vibrant Gre 3 1 (2/2) Crimson 4 2 (2/2) Vibrant Gre 5 3 (1/2) Midnight B 6 4 Snow White 7 5 Golden Poppy 3 (2/2) Midnight Bl

1 (1/2) Crimson 2 2 (1/2) Vibrant Gre 3 1 (2/2) Crimson 4 2 (2/2) Vibrant Gre 5 3 (1/2) Midnight B 6 4 Snow White 7 5 Golden Poppy 8 3 (2/2) Midnight Bl