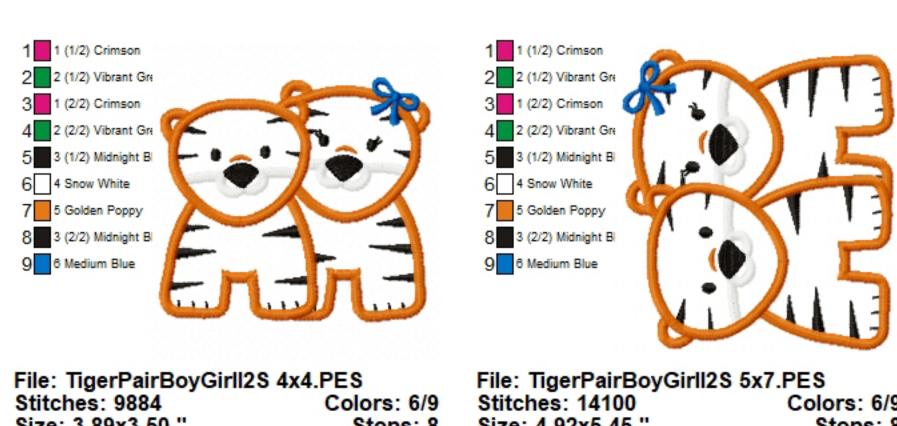

## Four versions of this animal pair are included with purchase:

Dimensions and Stitch counts for all sizes of all variations of this design can be found on the following pages.

Size: 3.89x3.50 " Stops: 8

Colors: 6/9 Stops: 8 Size: 4.92x5.45 "

File: TigerPairBoyGirll2S 6x10.PES Stitches: 17227 Colors: 6/9 Size: 5.98x6.62 " Stops: 8

1 (1/2) Crimson 2 (1/2) Vibrant Gre 3 1 (2/2) Crimson 4 2 (2/2) Vibrant Gre 5 3 (1/2) Midnight B 6 4 Snow White 7 5 Golden Poppy 8 3 (2/2) Midnight Bl 9 6 MD Turqoise