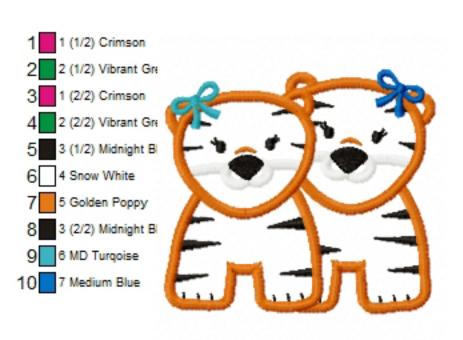

## Four versions of this animal pair are included with purchase:

Dimensions and Stitch counts for all sizes of all variations of this design can be found on the following pages.

Size: 3.89x3.50 " Stops: 8

File: TigerPairTwoGirlsI2S 5x7.PES
Stitches: 14867 Colors: 7/10
Size: 4.92x5.45 "Stops: 9

File: TigerPairTwoGirlsI2S 6x10.PES Stitches: 18147 Colors: 7/10 Size: 5.98x6.62 "Stops: 9

File: TigerPairTwoGirlsI2S 8x8.PES
Stitches: 20722 Colors: 7/10
Size: 7.48x6.78 "Stops: 9