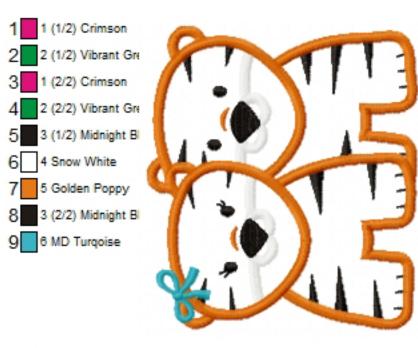

1 (1/2) Crimson 2 2 (1/2) Vibrant Gre 3 1 (2/2) Crimson 4 2 (2/2) Vibrant Gre 5 3 (1/2) Midnight Bl 6 4 Snow White 7 5 Golden Poppy 8 3 (2/2) Midnight B 9 6 MD Turqoise

1 (1/2) Crimson 2 2 (1/2) Vibrant Gre 3 1 (2/2) Crimson 4 2 (2/2) Vibrant Gre 5 3 (1/2) Midnight Bl 6 4 Snow White 7 5 Golden Poppy 8 3 (2/2) Midnight B