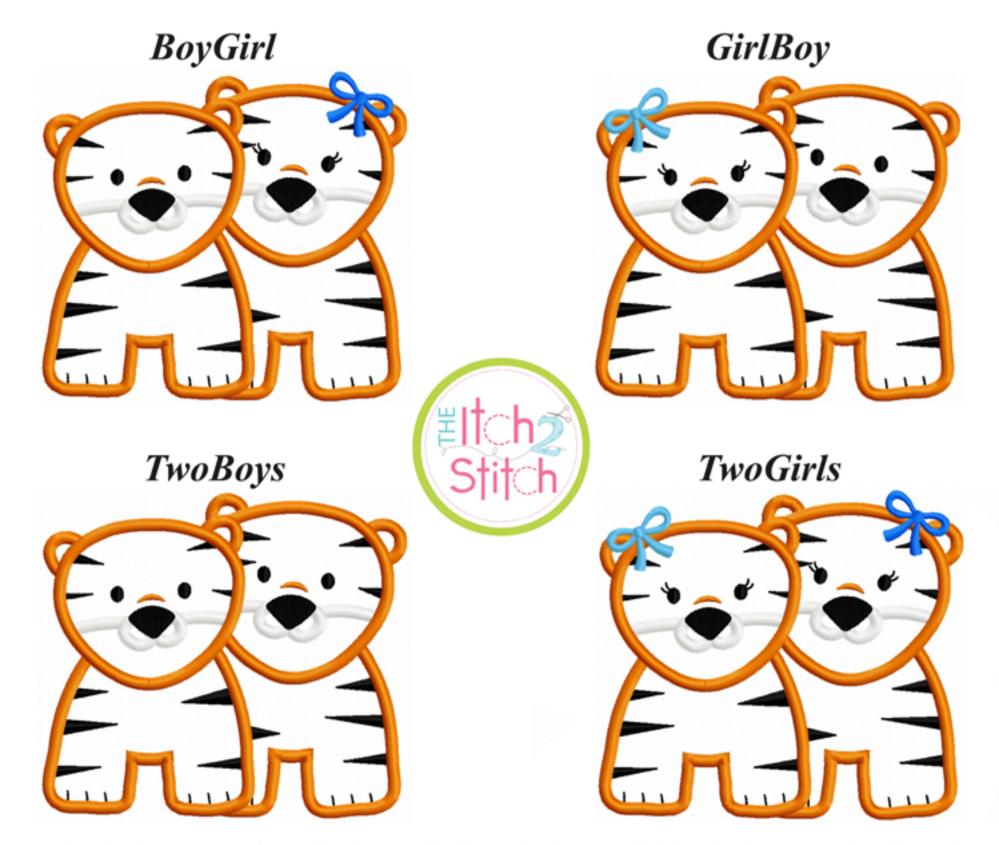

## Four versions of this animal pair are included with purchase:

Dimensions and Stitch counts for all sizes of all variations of this design can be found on the following pages.

Size: 3.89x3.50 " Stops: 8