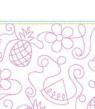

1

2

3

File: DBJJQBSweetSummer-QAYG-10x10.pes Stitches: 9214 Colors: 4/4 Size: 10.11x10.11 " Stops: 3

Deep Rose 2 Harvest Gold 3 Light Blue 4 Light Lilac

File: DBJJQBSweetSummer-QAYG-2x2.pes Stitches: 796 Colors: 4/4 Size: 2.11x2.11 " Stops: 3