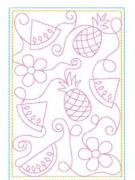

Stitches: 3099 Size: 4.11x6.11 "

Deep Rose

2 Harvest Gold

3 Light Blue

4 Light Lilac

Colors: 4/4 Stops: 3

File: DBJJQBSweetSummer-QAYG-4x6-v...ical Stitches: 2937 Colors: 4/4 Size: 4.11x6.11 " Stops: 3

File: DBJJQBSweetSummer-QAYG-4x7-h....oriz Stitches: 3357 Colors: 4/4 Size: 4.11x7.07 " Stops: 3