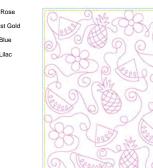

1

2

3

File: DBJJQBSweetSummer-QAYG-10x10.pes Stitches: 9214 Colors: 4/4 Size: 10.11x10.11 " Stops: 3

Deep Rose 2 Harvest Gold 3 Light Blue 4 Light Lilac

File: DBJJQBSweetSummer-QAYG-2x2.pes Stitches: 796 Colors: 4/4 Size: 2.11x2.11 " Stops: 3