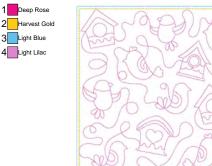

1 1 (1/2) Deep Rose

3 1 (2/2) Deep Rose

2 Harvest Gold

4 3 Light Lilac

File: DBJJQBBirdsBirdhouses-QAYG-7 ...7 75 Stitches: 4911 Size: 7.81x7.81 "

Colors: 4/4 Stops: 3

Colors: 3/4

Stops: 3