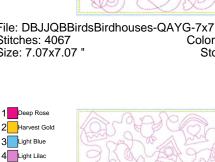

3 Light Blue

4 Light Lilac

File: DBJJQBBirdsBirdhouses-QAYG-6x6.pes Stitches: 3263 Colors: 4/4 Size: 6.11x6.11 " Stops: 3

File: DBJJQBBirdsBirdhouses-QAYG-7x7.pes Stitches: 4067 Size: 7.07x7.07 "

Colors: 4/4 Stops: 3

1 1 (1/2) Deep Rose

3 1 (2/2) Deep Rose

2 Harvest Gold

4 3 Light Lilac

File: DBJJQBBirdsBirdhouses-QAYG-7 ...7 75 Stitches: 4911 Size: 7.81x7.81 "

Colors: 4/4 Stops: 3

Colors: 3/4

Stops: 3