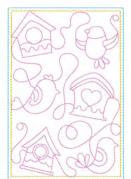

File: DBJJQBBirdsBirdhouses-QAYG-1.p...0x10 Stitches: 7500 Colors: 4/4 Size: 10.11x10.11 " Stops: 3

File: DBJJQBBirdsBirdhouses-QAYG-2x2.pes Stitches: 721 Colors: 4/4 Size: 2.11x2.11 " Stops: 3

File: DBJJQBBirdsBirdhouses-QAYG-3x3.pes Stitches: 1180 Colors: 4/4 Size: 3.11x3.11 " Stops: 3