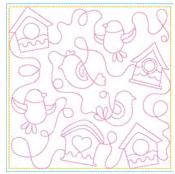

3 Light Blue

4 Light Lilac

File: DBJJQBBirdsBirdhouses-QAYG-6x6.pes Stitches: 3263 Colors: 4/4 Size: 6.11x6.11 " Stops: 3

File: DBJJQBBirdsBirdhouses-QAYG-7x7.pes Stitches: 4067 Size: 7.07x7.07 "

Colors: 4/4 Stops: 3