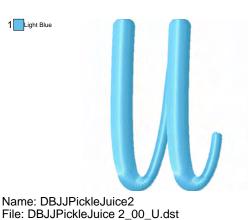

Name: DBJJPickleJuice1 File: DBJJPickleJuice 1\_00\_U.dst

Stitches: 561 Size: 0.67x1.02

Name: DBJJPickleJuice1 File: DBJJPickleJuice 1\_00\_ul.dst

Stitches: 331 Size: 0.48x0.57 "

1 Light Blue

Colors: 1/1 Stops: 0