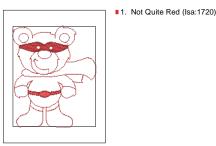

2.78x3.85 inches; 2,153 stitches 1 thread changes; 1 colors

Dbjjhalloweenbearsredwork-Mummy-5x7.art 4.22x5.85 inches; 3,111 stitches 1 thread changes; 1 colors

Dbjjhalloweenbearsredwork-Superhero-4x4.art 3.18x3.85 inches; 2,698 stitches 1 thread changes; 1 colors

Dbjjhalloweenbearsredwork-Superhero-5x7.art 4.83x5.85 inches; 4,235 stitches 1 thread changes; 1 colors