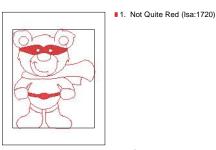

2.78x3.85 inches; 2,153 stitches 1 thread changes; 1 colors

Dbjjhalloweenbearsredwork-Mummy-5x7.art 4.22x5.85 inches; 3,111 stitches 1 thread changes; 1 colors

Dbjjhalloweenbearsredwork-Superhero-4x4.art 3.18x3.85 inches; 2,698 stitches 1 thread changes; 1 colors

Dbjjhalloweenbearsredwork-Superhero-5x7.art 4.83x5.85 inches; 4,235 stitches 1 thread changes; 1 colors