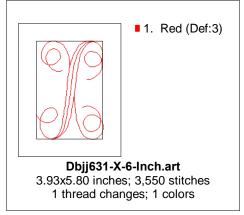

Page 1 of 3

C:\Users\Owner\Documents\DESIGNS BY JUJU DESIGN SETS\DBJJ631 EMBROIDERY BEAN STITCH INTERLACED MONOGRAM\DBJJ631-ART\6\_inch

Page 2 of 3

C:\Users\Owner\Documents\DESIGNS BY JUJU DESIGN SETS\DBJJ631 EMBROIDERY BEAN STITCH INTERLACED MONOGRAM\DBJJ631-ART\6\_inch