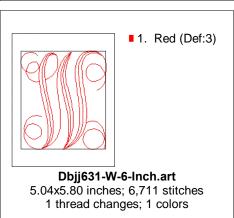

Page 1 of 3

C:\Users\Owner\Documents\DESIGNS BY JUJU DESIGN SETS\DBJJ631 EMBROIDERY BEAN STITCH INTERLACED MONOGRAM\DBJJ631-ART\6\_inch

Page 2 of 3

C:\Users\Owner\Documents\DESIGNS BY JUJU DESIGN SETS\DBJJ631 EMBROIDERY BEAN STITCH INTERLACED MONOGRAM\DBJJ631-ART\6\_inch