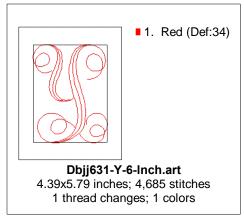

Page 1 of 3

C:\Users\Owner\Documents\DESIGNS BY JUJU DESIGN SETS\DBJJ631 EMBROIDERY BEAN STITCH INTERLACED MONOGRAM\DBJJ631-ART\6\_inch

Page 2 of 3

C:\Users\Owner\Documents\DESIGNS BY JUJU DESIGN SETS\DBJJ631 EMBROIDERY BEAN STITCH INTERLACED MONOGRAM\DBJJ631-ART\6\_inch