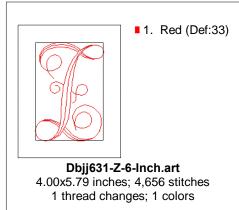

Page 1 of 3

C:\Users\Owner\Documents\DESIGNS BY JUJU DESIGN SETS\DBJJ631 EMBROIDERY BEAN STITCH INTERLACED MONOGRAM\DBJJ631-ART\6\_inch

Page 2 of 3

C:\Users\Owner\Documents\DESIGNS BY JUJU DESIGN SETS\DBJJ631 EMBROIDERY BEAN STITCH INTERLACED MONOGRAM\DBJJ631-ART\6\_inch