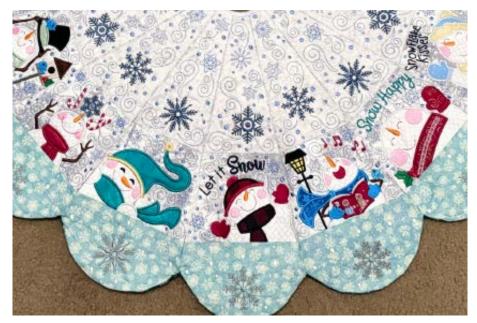

Inner fabric: White on White Snowflakes Silver Glitter #23839
Middle fabric: Blizzard Blues Frost Holly #33675 by Moda
Outer fabric: Riley Blake Christmas Memories Snow Flurry Blue

Inner fabric: unknown

Middle fabric: Enchanted 24213G by Sandra Will for Northcott

Outer fabric: unknown

All other fabrics shown in our samples came from personal fabric stashes; we do not have selvage information.