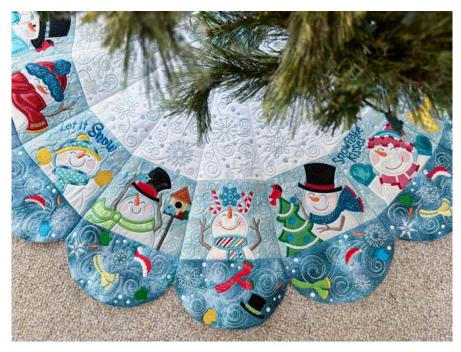

## Fabrics used in DBJJ Snowman Tree Skirt Samples

Inner fabric: Snow Pindot by Michael Miller
Middle fabric: Warm Wishes Snow Dusty Aqua for QT Fabrics
Outer fabric: Benartex New Hue Pearl Teal Fabric