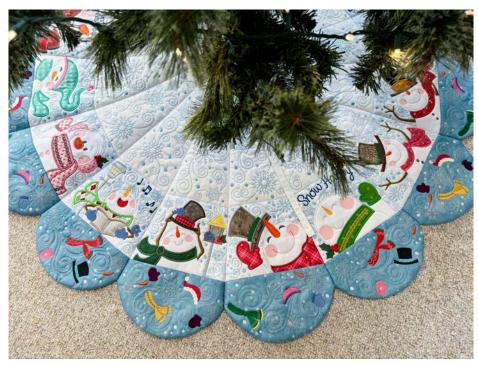

Inner fabric: White on White Snowflakes Silver Glitter #23839
Middle fabric: Blizzard Blues Frost Holly #33675 by Moda
Outer fabric: Riley Blake Christmas Memories Snow Flurry Blue

Inner fabric: unknown

Middle fabric: Enchanted 24213G by Sandra Will for Northcott

Outer fabric: unknown

All other fabrics shown in our samples came from personal fabric stashes; we do not have selvage information.